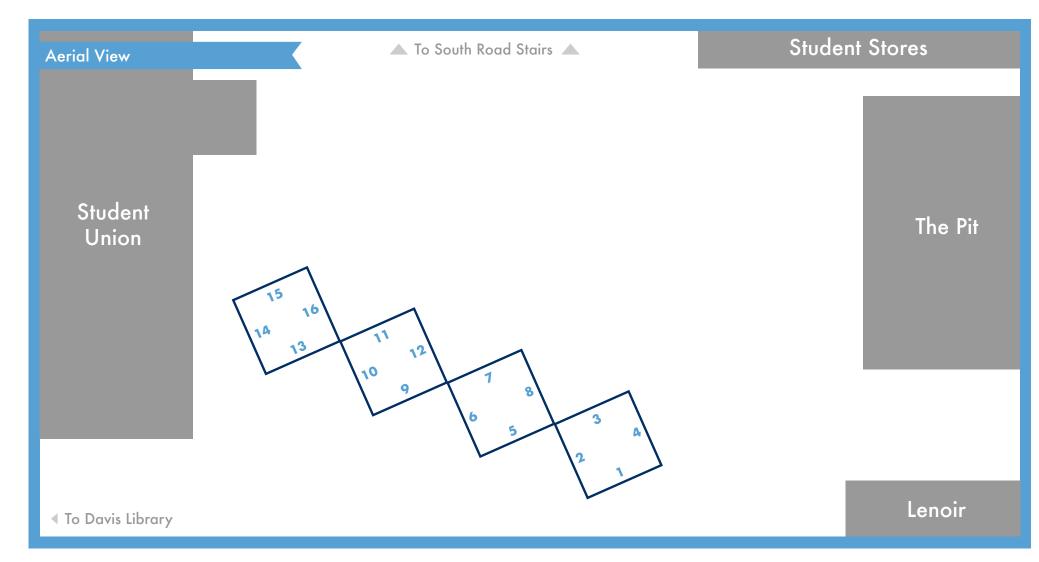

## The CUBE

Due to a high demand and to provide equal opportunity to student organizations of all sizes, the CUBE has moved to a reservation only process. Reservations can be made in person at the Information Desk Monday-Friday from 8:00am-5:00pm. You can check the CUBE availability by looking online (ems.union.unc.edu). A cash payment of \$12.00 is due at the time of your reservation for use of the paint cart. Exact change only, please.

The CUBE is available for officially recognized student organizations for publicizing on-campus events open to the University. Reservations for the CUBES must be made at least 2 business days prior to the desired advertising date. Events cannot be advertised for more than 10 days in advance. The paint cart is reserved for an increment of 2 hours at the time of a CUBE reservation. Use of any paint or materials not provided by the Carolina Union is strictly prohibited.