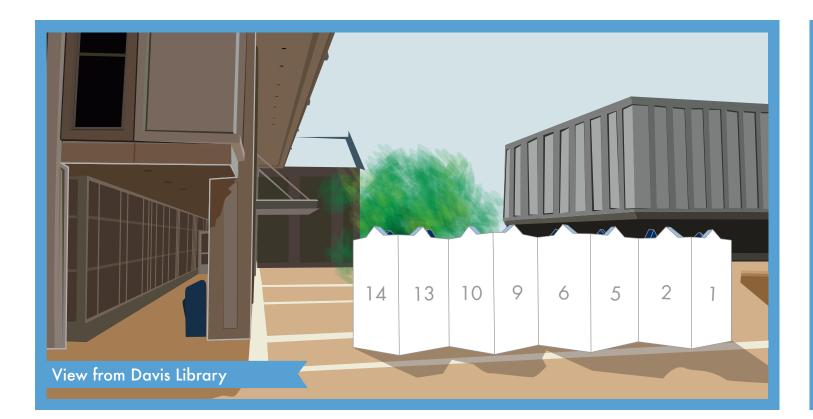

## The CUBE

Due to a high demand and to provide equal opportunity to student organizations of all sizes, the CUBE has moved to a reservation only process. Reservations can be made in person at the Information Desk Monday-Friday from 8:00am-5:00pm. You can check the CUBE availability by looking online (ems.union.unc.edu). A cash payment of \$12.00 is due at the time of your reservation for use of the paint cart. Exact change only, please.

The CUBE is available for officially recognized student organizations for publicizing on-campus events open to the University. Reservations for the CUBES must be made at least 2 business days prior to the desired advertising date. Events cannot be advertised for more than 10 days in advance. The paint cart is reserved for an increment of 2 hours at the time of a CUBE reservation. Use of any paint or materials not provided by the Carolina Union is strictly prohibited.