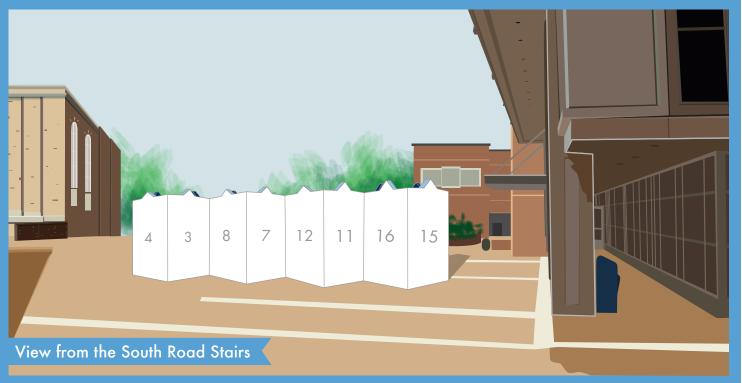

## The CUBE

Due to a high demand and to provide equal opportunity to student organizations of all sizes, the CUBE has moved to a reservation only process. Reservations can be made in person at the Information Desk Monday-Friday from 8:00am-5:00pm. You can check the CUBE availability by looking online (ems.union.unc.edu). A cash payment of \$12.00 is due at the time of your reservation for use of the paint cart. Exact change only, please.

The CUBE is available for officially recognized student organizations for publicizing on-campus events open to the University. Reservations for the CUBES must be made at least 2 business days prior to the desired advertising date. Events cannot be advertised for more than 10 days in advance. The paint cart is reserved for an increment of 2 hours at the time of a CUBE reservation. Use of any paint or materials not provided by the Carolina Union is strictly prohibited.